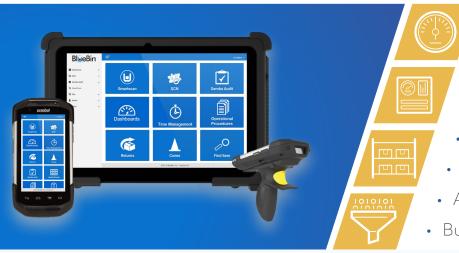

## COMPLETE SUPPLY CHAIN VISIBILITY

**BlueQ Analytics** provide the critical information you need to make impactful decisions with unparalleled visibility.

- · Daily Huddle Board
- Dashboard Overall Health
- Heat Map Supply Room Health
- Visibility to Anything not Moving
- Visibility to Everything Moving
- Perpetual Inventory Optimization
- Aggregate Data Tools
- Buyer, Supplier, & Spend Performance

BlueQ Analytics provides the critical information you need to make impactful decisions; offering rapid fire data essential to gaining competitive advantage. Robust analytics make supply replenishment programs more efficient & reliable, regardless of the delivery method.

## SUPPLY CHAIN, IN THE PALM OF YOUR HAND

Blue Q's Analytics & Smart Scan

applications fuse supply chain efficiency with absolute best-inclass performance metrics.

Inventory intelligence with BlueQ SmartScan provides guaranteed improved efficiency of supply chain managment.