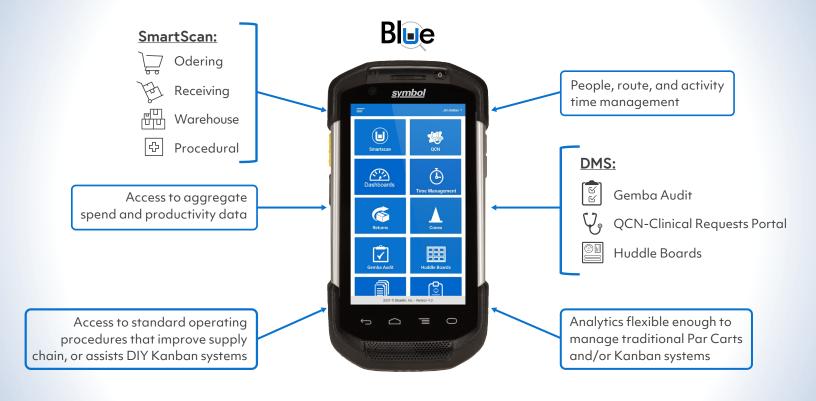

## SUPPLY CHAIN, IN THE PALM OF YOUR HAND

Blue Q's Analytics & Smart Scan

applications fuse supply chain efficiency with absolute best-inclass performance metrics.

Inventory intelligence with BlueQ SmartScan provides guaranteed improved efficiency of supply chain managment.